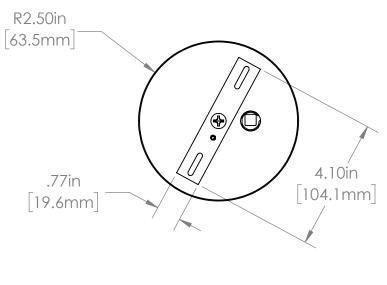

SCALE 1:2

|  | REVI SPECIFICATIONS       |                                                   | TOLERANCES                                                                               |                                                                                                     | PROPRIETARY AND CONFIDENTIAL                                                                                                                                                                         |          | NAME    | DATE      | Environm                           | nental  |              |     |
|--|---------------------------|---------------------------------------------------|------------------------------------------------------------------------------------------|-----------------------------------------------------------------------------------------------------|------------------------------------------------------------------------------------------------------------------------------------------------------------------------------------------------------|----------|---------|-----------|------------------------------------|---------|--------------|-----|
|  | AVAILABLE STOCK LENGTHS   | 10ft                                              | CHANNEL LENGTH: CHANNEL HEIGHT & WIDTH: LEAD LENGTHS: JUMPER LENGTHS: POWER CONSUMPTION: | OR +0.3%, -0.3%<br>+6.5MM, -3.0MM<br>+1.0MM, -1.0MM<br>+102MM, -6.5MM<br>+13MM, -0.0MM<br>+5%, -20% | THE INFORMATION CONTAINED IN THIS DRAWING IS THE SOLE PROPERTY OF ENVIRONMENTAL LIGHTS. ANY REPRODUCTION IN PART OR AS A WHOLE WITHOUT THE WRITTEN PERMISSION OF ENVIRONMENTAL LIGHTS IS PROHIBITED. | DRAWN BY | L. WONG | 12/8/2023 |                                    |         |              |     |
|  | COMPATIBLE JUNCTION BOXES | 4" OCTAGONAL BOX WITH 3.5" C<br>TO 8/32" C SCREWS |                                                                                          |                                                                                                     |                                                                                                                                                                                                      | COMMENTS |         |           |                                    |         |              |     |
|  | CABLE DIAMETER            | 1/16in                                            |                                                                                          |                                                                                                     |                                                                                                                                                                                                      |          |         |           | EL PART NO.                        |         |              | REV |
|  |                           |                                                   |                                                                                          |                                                                                                     |                                                                                                                                                                                                      |          |         |           | REVI-XL-M-canopy-cable-Xft-38ips-B |         | A 1          |     |
|  |                           |                                                   |                                                                                          |                                                                                                     |                                                                                                                                                                                                      |          |         |           | / \ 1                              |         |              |     |
|  |                           |                                                   |                                                                                          |                                                                                                     |                                                                                                                                                                                                      |          |         |           | SCALE: 1:3                         | WEIGHT: | SHEET 1 OF 1 |     |