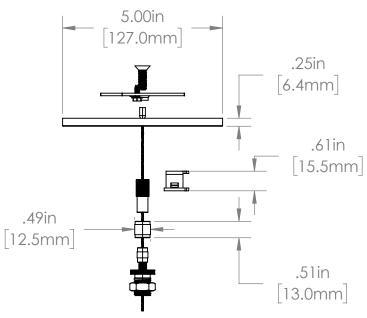

SCALE 1:2

|  | REVI SPECIFICATIONS       |                                                   | TOLERANCES                                                                               |                                                                                                     | PROPRIETARY AND CONFIDENTIAL                                                                                                                                                                         |          | NAME    | DATE      | Environm                           | nental  |              |     |
|--|---------------------------|---------------------------------------------------|------------------------------------------------------------------------------------------|-----------------------------------------------------------------------------------------------------|------------------------------------------------------------------------------------------------------------------------------------------------------------------------------------------------------|----------|---------|-----------|------------------------------------|---------|--------------|-----|
|  | AVAILABLE STOCK LENGTHS   | 10ft                                              | CHANNEL LENGTH: CHANNEL HEIGHT & WIDTH: LEAD LENGTHS: JUMPER LENGTHS: POWER CONSUMPTION: | OR +0.3%, -0.3%<br>+6.5MM, -3.0MM<br>+1.0MM, -1.0MM<br>+102MM, -6.5MM<br>+13MM, -0.0MM<br>+5%, -20% | THE INFORMATION CONTAINED IN THIS DRAWING IS THE SOLE PROPERTY OF ENVIRONMENTAL LIGHTS. ANY REPRODUCTION IN PART OR AS A WHOLE WITHOUT THE WRITTEN PERMISSION OF ENVIRONMENTAL LIGHTS IS PROHIBITED. | DRAWN BY | L. WONG | 12/8/2023 |                                    |         |              |     |
|  | COMPATIBLE JUNCTION BOXES | 4" OCTAGONAL BOX WITH 3.5" C<br>TO 8/32" C SCREWS |                                                                                          |                                                                                                     |                                                                                                                                                                                                      | COMMENTS |         |           |                                    |         |              |     |
|  | CABLE DIAMETER            | 1/16in                                            |                                                                                          |                                                                                                     |                                                                                                                                                                                                      |          |         |           | EL PART NO.                        |         |              | REV |
|  |                           |                                                   |                                                                                          |                                                                                                     |                                                                                                                                                                                                      |          |         |           | REVI-XL-M-canopy-cable-Xft-38ips-B |         | A 1          |     |
|  |                           |                                                   |                                                                                          |                                                                                                     |                                                                                                                                                                                                      |          |         |           | / \ 1                              |         |              |     |
|  |                           |                                                   |                                                                                          |                                                                                                     |                                                                                                                                                                                                      |          |         |           | SCALE: 1:3                         | WEIGHT: | SHEET 1 OF 1 |     |