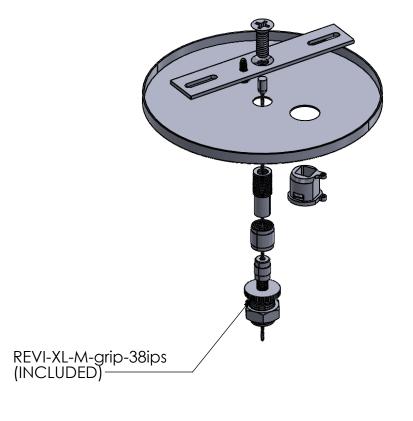

SCALE 1:2

|  | REVI SPECIFICATIONS       |                                                   | TOLERANCES                                                                               |                                                                                                     | PROPRIETARY AND CONFIDENTIAL                                                                                                                                                                         |          | NAME    | DATE      | Environm                           | nental  |              |     |
|--|---------------------------|---------------------------------------------------|------------------------------------------------------------------------------------------|-----------------------------------------------------------------------------------------------------|------------------------------------------------------------------------------------------------------------------------------------------------------------------------------------------------------|----------|---------|-----------|------------------------------------|---------|--------------|-----|
|  | AVAILABLE STOCK LENGTHS   | 10ft                                              | CHANNEL LENGTH: CHANNEL HEIGHT & WIDTH: LEAD LENGTHS: JUMPER LENGTHS: POWER CONSUMPTION: | OR +0.3%, -0.3%<br>+6.5MM, -3.0MM<br>+1.0MM, -1.0MM<br>+102MM, -6.5MM<br>+13MM, -0.0MM<br>+5%, -20% | THE INFORMATION CONTAINED IN THIS DRAWING IS THE SOLE PROPERTY OF ENVIRONMENTAL LIGHTS. ANY REPRODUCTION IN PART OR AS A WHOLE WITHOUT THE WRITTEN PERMISSION OF ENVIRONMENTAL LIGHTS IS PROHIBITED. | DRAWN BY | L. WONG | 12/8/2023 |                                    |         |              |     |
|  | COMPATIBLE JUNCTION BOXES | 4" OCTAGONAL BOX WITH 3.5" C<br>TO 8/32" C SCREWS |                                                                                          |                                                                                                     |                                                                                                                                                                                                      | COMMENTS |         |           |                                    |         |              |     |
|  | CABLE DIAMETER            | 1/16in                                            |                                                                                          |                                                                                                     |                                                                                                                                                                                                      |          |         |           | EL PART NO.                        |         |              | REV |
|  |                           |                                                   |                                                                                          |                                                                                                     |                                                                                                                                                                                                      |          |         |           | REVI-XL-M-canopy-cable-Xft-38ips-B |         | A 1          |     |
|  |                           |                                                   |                                                                                          |                                                                                                     |                                                                                                                                                                                                      |          |         |           | / \ 1                              |         |              |     |
|  |                           |                                                   |                                                                                          |                                                                                                     |                                                                                                                                                                                                      |          |         |           | SCALE: 1:3                         | WEIGHT: | SHEET 1 OF 1 |     |